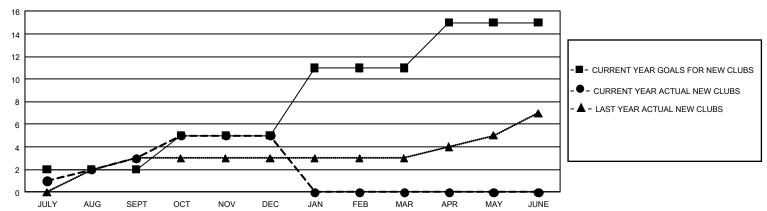

| 3             | JULY/AUG/SEPT         | 645                     | 378                     | 583                                                |  |
| OCT/NOV/DEC           | 9             | 2         | 0             | OCT/NOV/DEC           | 690                     | 396                     | 668                                                |  |
| JAN/FEB/MAR           | 18            | 0         | 0             | JAN/FEB/MAR           | 765                     | 0                       | 0                                                  |  |
| APR/MAY/JUNE          | 12            | 0         | 0             | APR/MAY/JUNE          | 1,260                   | 0                       | 0                                                  |  |

## GOALS AND ACTUAL NEW CLUBS CUMULATIVE



## GOALS AND ACTUAL MEMBERS CUMULATIVE



| DROPPED CLUBS: 3  |       | 218 CLUBS OF 509 ADDED 1 OR MORE | GENDER DISTRIBUTION             |                |       |
|-------------------|-------|----------------------------------|---------------------------------|----------------|-------|
|                   |       | NEW MEMBERS                      | MALE 7,880 (51.61%              |                |       |
|                   |       |                                  | FEMALE                          | 7,388 (48.39%) |       |
| DROPPED MEMBERS   |       |                                  |                                 |                |       |
| DECEASED          | 69    | CLICK HERE FOR CUMULATIVE        | TOTAL FAMILY UNIT MEMBERS       |                | 7,745 |
| CLUB CANCE