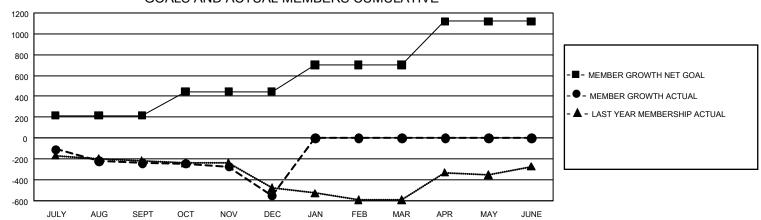

## GOALS AND ACTUAL MEMBERS CUMULATIVE

| DROPPED CLUBS: 3  |       | 218 CLUBS OF 509 ADDED 1 OR MORE | GENDER DISTRIBUTION             |                |       |
|-------------------|-------|----------------------------------|---------------------------------|----------------|-------|
|                   |       | NEW MEMBERS                      | MALE 7,880 (51.61%              |                |       |
|                   |       |                                  | FEMALE                          | 7,388 (48.39%) |       |
| DROPPED MEMBERS   |       |                                  |                                 |                |       |
| DECEASED          | 69    | CLICK HERE FOR CUMULATIVE        | TOTAL FAMILY UNIT MEMBERS       |                | 7,745 |
| CLUB CANCELLED 18 |       | MEMBERSHIP DATA                  |                                 |                | 0.044 |
| OTHER             | 1,164 |                                  | FAMILY MEMBERS PAYING HALF DUES |                | 3,944 |
| TOTAL             | 1,251 |                                  |                                 |                |       |